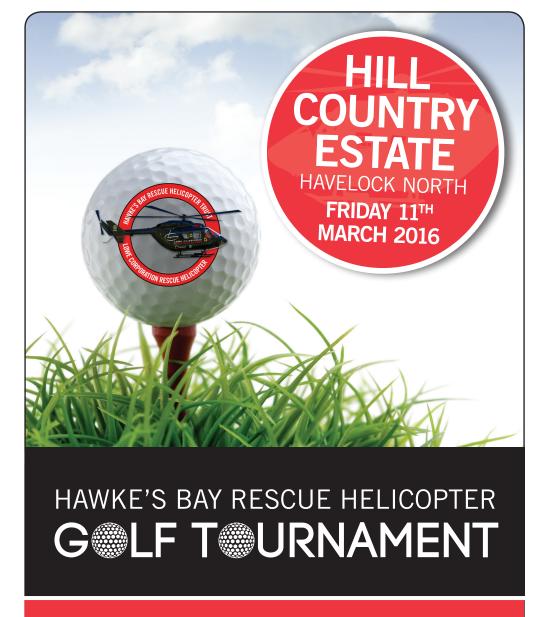

## Create a unique experience for your staff or your clients, and join us for the 2016 Hawke's Bay Rescue Helicopter Trust Golf Tournament

Held at the exclusive Hill Country Golf Course, Havelock North, teams will compete on our 9 hole, par 3 course, for the coveted Golf Tournament Trophy, currently held by our 2015 winners, Stewart Group.