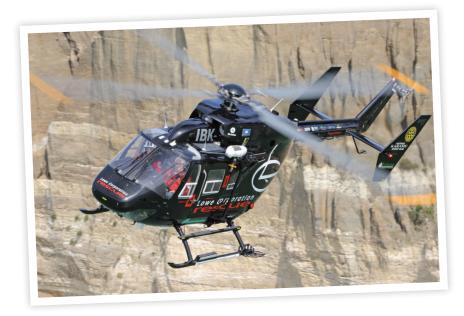

## The Hawke's Bay Rescue Helicopter Trust is a charitable trust established to provide a dedicated Rescue Helicopter Service in the Hawke's Bay region.

Each year the Rescue Helicopter Crew completes over 300 lifesaving missions, helping those who need urgent medical care and transportation.

Our service is free to everyone in our community, and costs \$2.2 million each year to operate.

By supporting us, you will be helping to keep the Rescue Helicopter available 24 hours, 7 days per week, and free of charge to everyone in Hawke's Bay